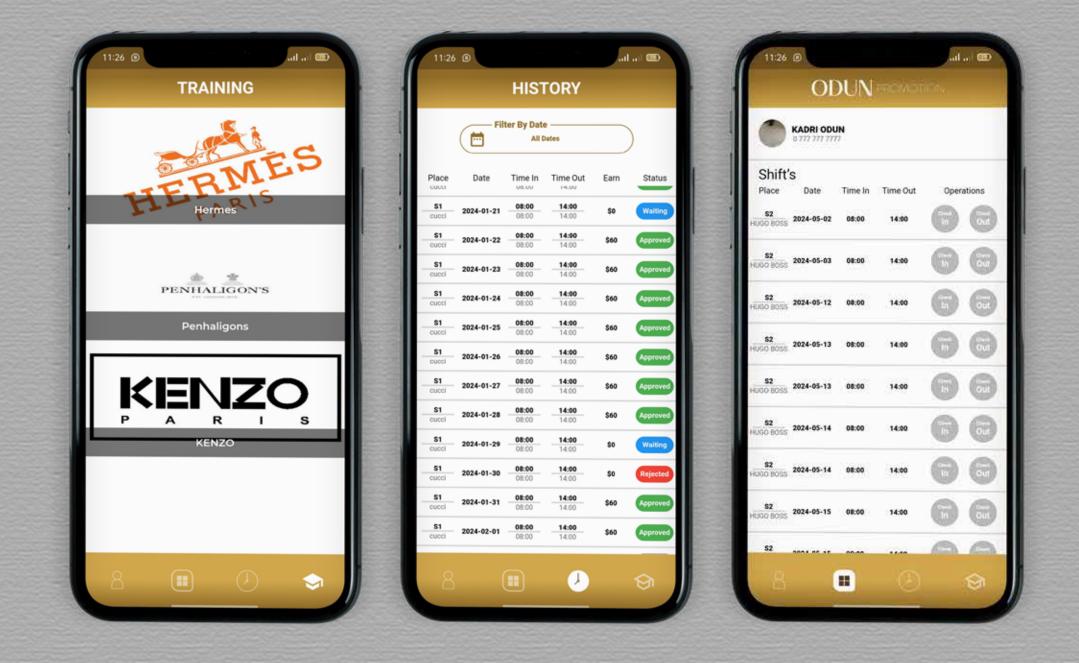

Our latest development for

Odun Promotions an advanced HR mobile app, expertly built using Flutter. This cutting-edge app is specifically designed to streamline attendance management and control work hours, making HR processes more efficient and effective.

ODUN'S app is a comprehensive solution tailored to simplify the management of employee attendance and work hours. With a focus on user-friendly design and robust functionality, the app aims to enhance accuracy and ease in tracking employee time and attendance.

# Key Features:

- Modern Design: Implemented a contemporary and intuitive UX/UI.
- High Performance: Utilized Flutter to ensure smooth and efficient performance across both iOS and Android platforms.
- User-Friendly Navigation: Designed with easy navigation to improve user experience.
- Interactive Elements: Included interactive features to boost user interaction and engagement.