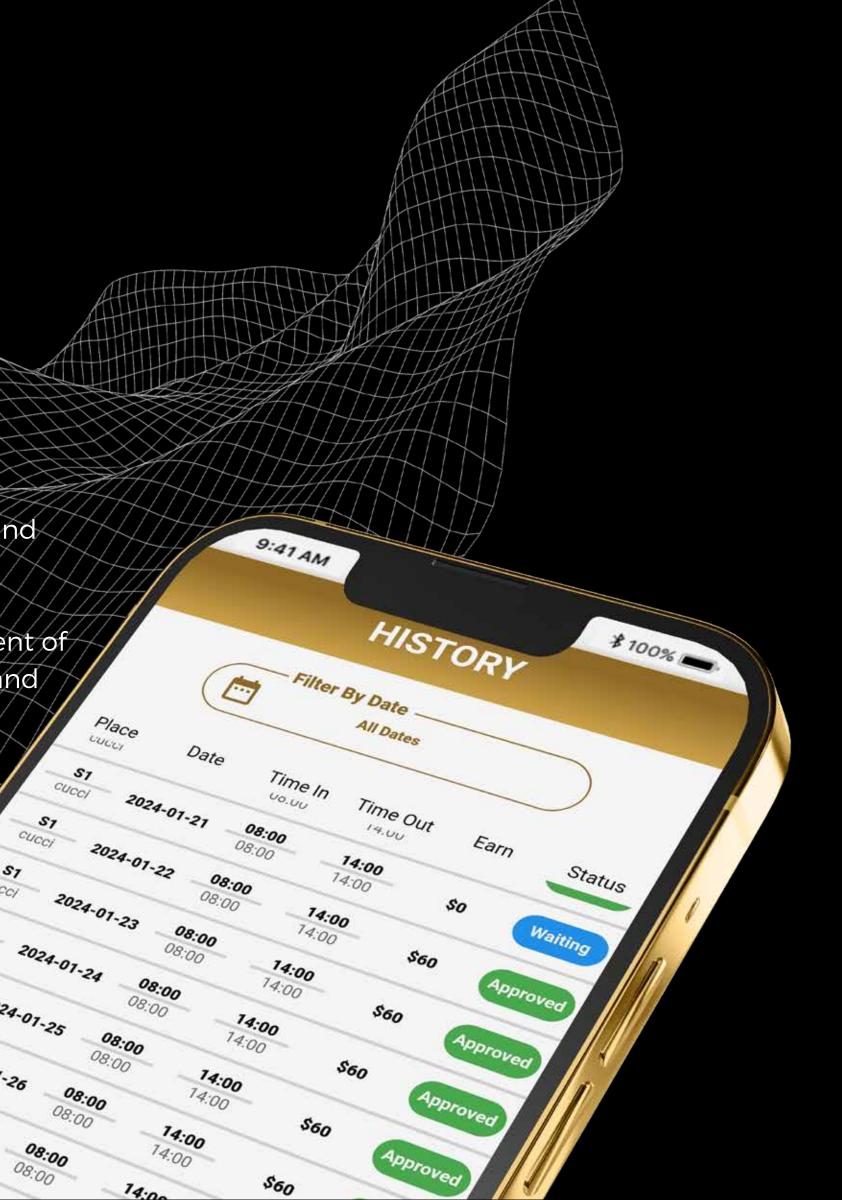

Our latest development for

Odun Promotions an advanced HR mobile app, expertly built using Flutter. This cutting-edge app is specifically designed to streamline attendance management and control work hours, making HR processes more efficient and effective.

ODUN'S app is a comprehensive solution tailored to simplify the management of employee attendance and work hours. With a focus on user-friendly design and robust functionality, the app aims to enhance accuracy and ease in tracking employee time and attendance.

# Key Features:

- Modern Design: Implemented a contemporary and intuitive UX/UI.
- High Performance: Utilized Flutter to ensure smooth and efficient performance across both iOS and Android platforms.
- User-Friendly Navigation: Designed with easy navigation to improve user experience.
- Interactive Elements: Included interactive features to boost user interaction and engagement.