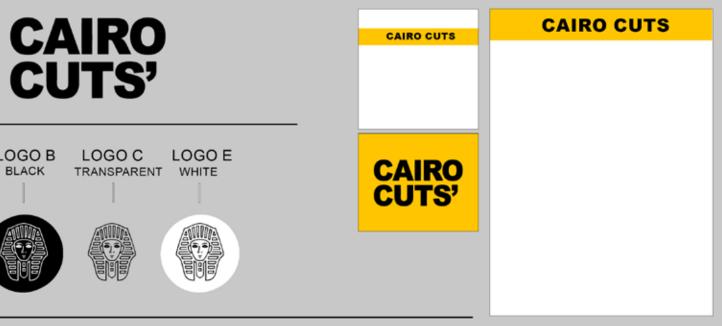

# **CORPORATE PHILANTHROPY**

COLOR IS NOT PART OF THE BASF LOGO CAIRO CUTS LOGO IS ALWAYS BLACK OR WHITE AND IT IS PLACED ON A BACKGROUND IN ONE OF OUR CORPORATE COLORS IN THE BANDEROLE DESIGN OR WHEN APPEARING WITH OTHER BRANDS