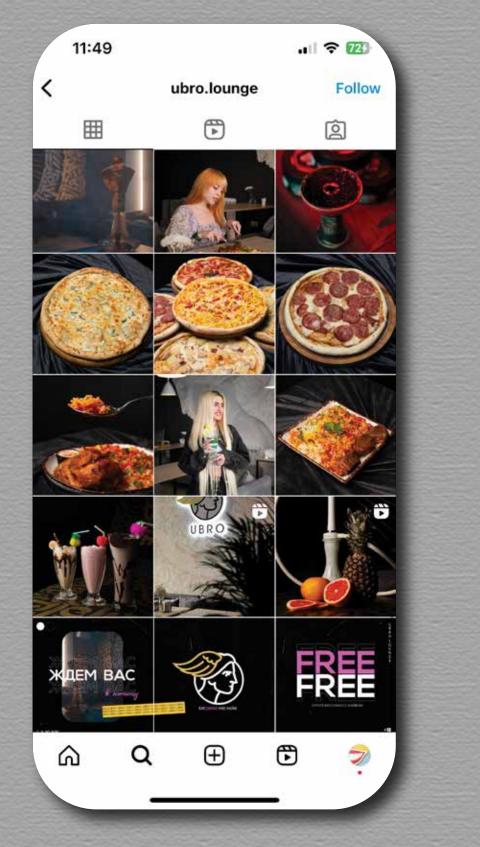

, ....

@UBRO.LOUNG

**@BESTONE.HOTEL** 

Highlighted on our Instagram profiles is our comprehensive skill set encompassing every aspect of content creation. From captivating photography and dynamic videography to engaging reels, meticulous editing, and innovative content curation, we pride ourselves ondelivering top-tier visual experiences.