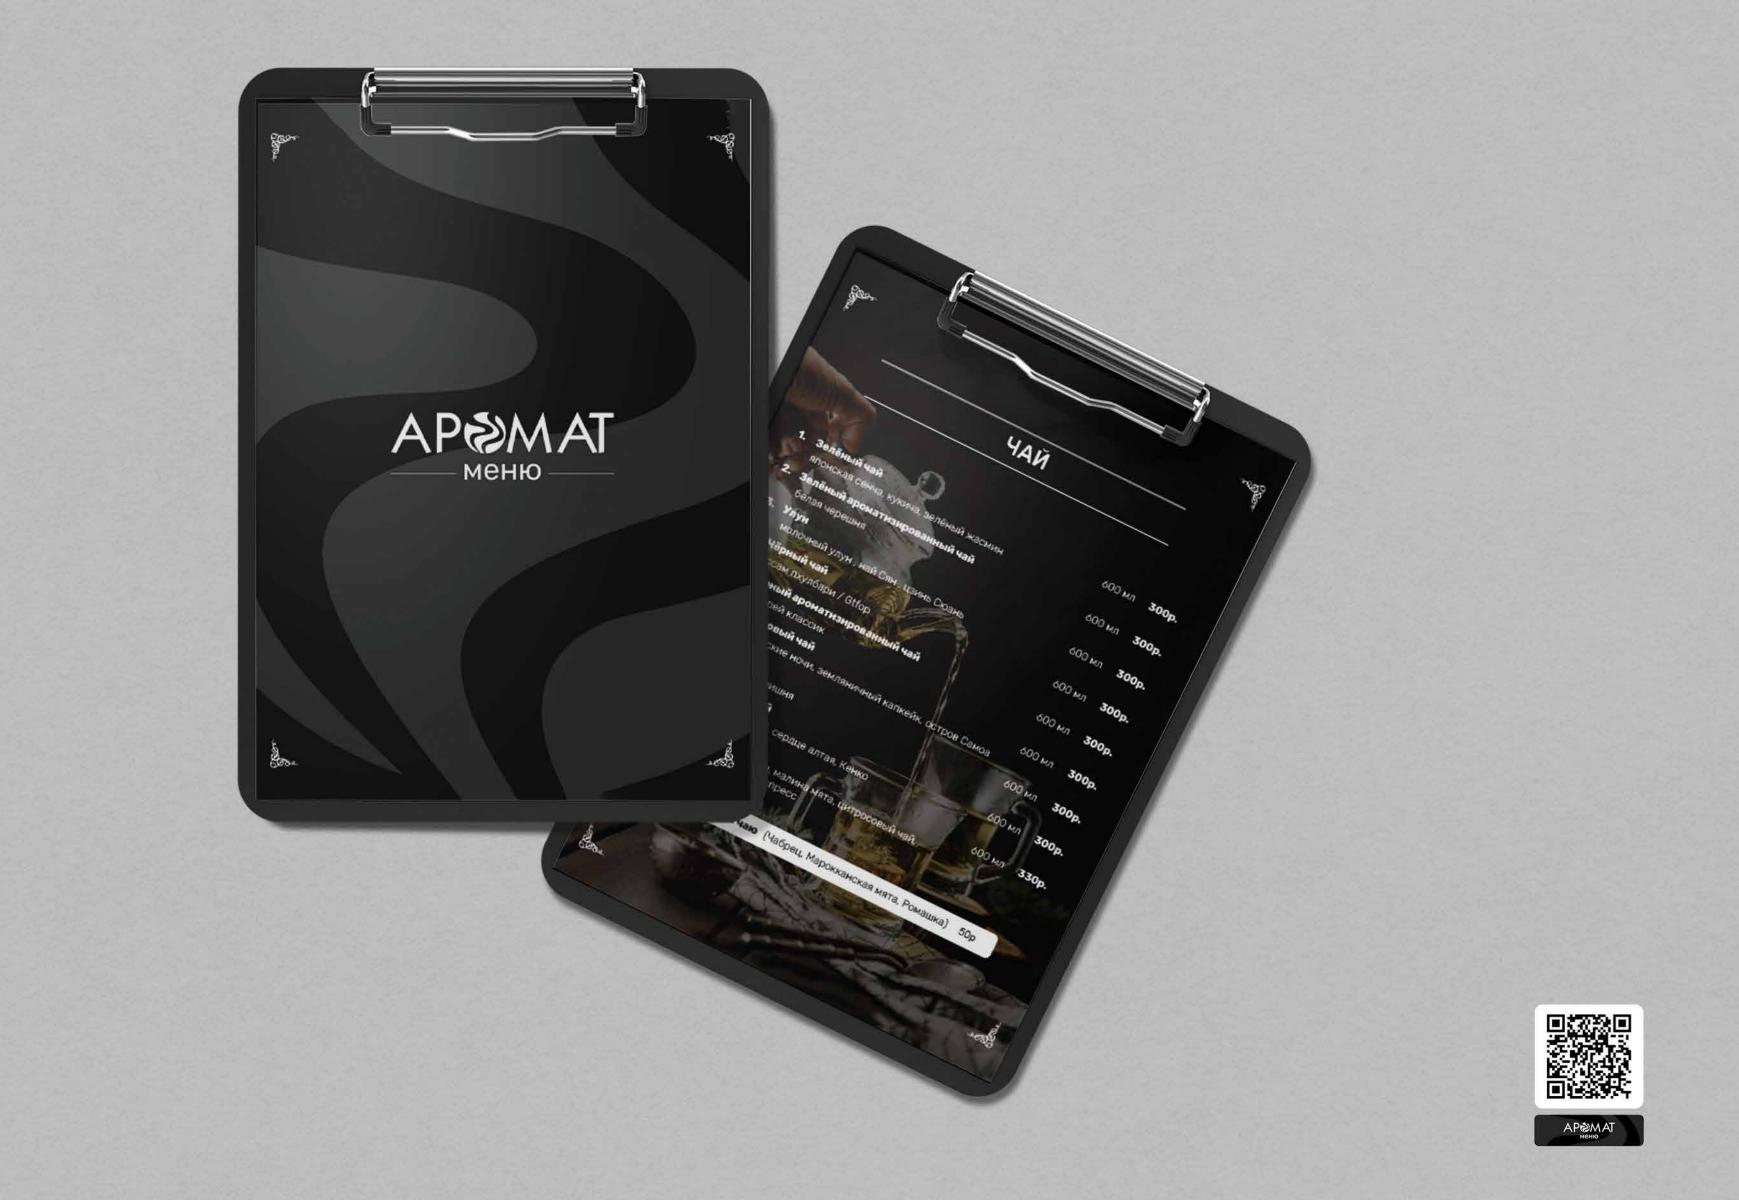

## Menus & Price List

At Fakebrands, we create stunning menus and price lists that enhance your brand and improve customer experience.

|                                                                                                                                                                    | Image: Second |                                                                                                                                                                                                                                                                            |                 |          |        |        |           |     | Bey                                                                                                                        |
|--------------------------------------------------------------------------------------------------------------------------------------------------------------------|-------------------------------------------------------------------------------------------------------------------------------------------------------------------------------------------------------------------------------------------------------------------------------------------------------------------------------------------------------------------------------------------------------------------------------------------------------------------------------------------------------------------------------------------------------------------------------------------------------------------------------------------------------------------------------------------------------------------------------------------------------------------------------------------------------------------------------------------------------------------------------------------------------------------------------------------------------------------------------------------------------------------------------------------------------------------------------------------------------------------------------------------------------------------------------------------------------------------------------------------------------------------------------------------------------------------------------------------------------------------------------------------------------------------------------------------------------------------------------------------------------------------------------------------------------------------------------------------------------------------------------------------------------------------------------------------------------------------------------------------------------------------------------------------------------------------------------------------------------------------------------------------------------------------------------------------------------------------------------------------------------------------------------------------------------------------------------------------------|----------------------------------------------------------------------------------------------------------------------------------------------------------------------------------------------------------------------------------------------------------------------------|-----------------|----------|--------|--------|-----------|-----|----------------------------------------------------------------------------------------------------------------------------|
| SPECIAL                                                                                                                                                            | OPEN MONDAY — FRIDAY<br>from 11 am - 6.30 pm                                                                                                                                                                                                                                                                                                                                                                                                                                                                                                                                                                                                                                                                                                                                                                                                                                                                                                                                                                                                                                                                                                                                                                                                                                                                                                                                                                                                                                                                                                                                                                                                                                                                                                                                                                                                                                                                                                                                                                                                                                                    | VALIDITY                                                                                                                                                                                                                                                                   | ROOM<br>TYPE    | SINGLE   | DOUBLE | TRIPLE | QUADRUPLE |     |                                                                                                                            |
| MENU                                                                                                                                                               | MAINS                                                                                                                                                                                                                                                                                                                                                                                                                                                                                                                                                                                                                                                                                                                                                                                                                                                                                                                                                                                                                                                                                                                                                                                                                                                                                                                                                                                                                                                                                                                                                                                                                                                                                                                                                                                                                                                                                                                                                                                                                                                                                           |                                                                                                                                                                                                                                                                            | STANDER         | 25 \$    | 30 \$  | 40.\$  | 45\$      |     | VALIDITY                                                                                                                   |
|                                                                                                                                                                    |                                                                                                                                                                                                                                                                                                                                                                                                                                                                                                                                                                                                                                                                                                                                                                                                                                                                                                                                                                                                                                                                                                                                                                                                                                                                                                                                                                                                                                                                                                                                                                                                                                                                                                                                                                                                                                                                                                                                                                                                                                                                                                 | RATE ARE APPLICABLE<br>DURING WIEKED                                                                                                                                                                                                                                       | DELUXE          | 30\$     | 55\$   | 45 \$  |           |     | PATE ARE APPLICABLE                                                                                                        |
| dolor sit amet,<br>sit adipiscing                                                                                                                                  | Lorem ipsum dolor sit amet,00.00                                                                                                                                                                                                                                                                                                                                                                                                                                                                                                                                                                                                                                                                                                                                                                                                                                                                                                                                                                                                                                                                                                                                                                                                                                                                                                                                                                                                                                                                                                                                                                                                                                                                                                                                                                                                                                                                                                                                                                                                                                                                | AND WEEK DAY                                                                                                                                                                                                                                                               | HUTS            | 17.\$    | 20\$   |        |           |     | DURING WEEKED<br>AND WEEK DAY                                                                                              |
| 00.00                                                                                                                                                              | Lorem ipsum dolor sit amet, consectetuer00.00 Lorem ipsum dolor sit amet00.00 Lorem insum dolor sit00.00                                                                                                                                                                                                                                                                                                                                                                                                                                                                                                                                                                                                                                                                                                                                                                                                                                                                                                                                                                                                                                                                                                                                                                                                                                                                                                                                                                                                                                                                                                                                                                                                                                                                                                                                                                                                                                                                                                                                                                                        |                                                                                                                                                                                                                                                                            | STANDER         | 35 \$    | 40.\$  | 50 \$  | 55 \$     |     |                                                                                                                            |
| olor sit amet,<br>t adipiscing                                                                                                                                     | Lorem ipsum dolor sit0.00 LOREM IPSUM DOLOR SIT AMET(0.00 LOREM IPSUM DOLOR000                                                                                                                                                                                                                                                                                                                                                                                                                                                                                                                                                                                                                                                                                                                                                                                                                                                                                                                                                                                                                                                                                                                                                                                                                                                                                                                                                                                                                                                                                                                                                                                                                                                                                                                                                                                                                                                                                                                                                                                                                  | SEASON                                                                                                                                                                                                                                                                     | DELUXE          | 40\$     | 45\$   | 50 \$  | 1150 ECP  | 100 | 211.24 - 10.2.24<br>MID YEAR                                                                                               |
| 00.00                                                                                                                                                              |                                                                                                                                                                                                                                                                                                                                                                                                                                                                                                                                                                                                                                                                                                                                                                                                                                                                                                                                                                                                                                                                                                                                                                                                                                                                                                                                                                                                                                                                                                                                                                                                                                                                                                                                                                                                                                                                                                                                                                                                                                                                                                 | TETUER                                                                                                                                                                                                                                                                     |                 | 19 \$    | 25\$   |        |           |     | 0000000000000                                                                                                              |
| osum dolor sit amet,<br>etuer sit adipiscing<br>00.00<br>osum dolor sit amet,<br>etuer sit adipiscing<br>00.00<br>osum dolor sit amet,<br>etuer sit adipiscing<br> | LORRENT IPSUM DOLOR SIT 00.00           DESSERTS           Lorem ipsum dolor sit amet,         00.00           Lorem ipsum dolor sit amet,         00.00           Lorem ipsum dolor sit amet         00.00                                                                                                                                                                                                                                                                                                                                                                                                                                                                                                                                                                                                                                                                                                                                                                                                                                                                                                                                                                                                                                                                                                                                                                                                                                                                                                                                                                                                                                                                                                                                                                                                                                                                                                                            | The Natural Resort features a 24 hour front desk and a coffee shop.<br>to help make your stay more enjoyable.<br>The property also boasts a pool and free breakfast.<br>If you are driving to The Natural Resort. free parking is available<br>MEAL PLAN : BED & BREAKFAST |                 |          |        |        |           |     | 00042-1904-24<br>EID IFTAR<br>The Natural Resort fe<br>to help<br>The property<br>If you are driving to<br>MEA<br>2<br>FRO |
| um dolor sit amet,<br>uer sit adipiscing                                                                                                                           | DRINKS                                                                                                                                                                                                                                                                                                                                                                                                                                                                                                                                                                                                                                                                                                                                                                                                                                                                                                                                                                                                                                                                                                                                                                                                                                                                                                                                                                                                                                                                                                                                                                                                                                                                                                                                                                                                                                                                                                                                                                                                                                                                                          | CHILDREN POLICY:                                                                                                                                                                                                                                                           |                 |          |        |        |           |     |                                                                                                                            |
| 00.00<br>sit amet,<br>piscing<br>00.00                                                                                                                             | Lorem ipsum dolor sit amet,                                                                                                                                                                                                                                                                                                                                                                                                                                                                                                                                                                                                                                                                                                                                                                                                                                                                                                                                                                                                                                                                                                                                                                                                                                                                                                                                                                                                                                                                                                                                                                                                                                                                                                                                                                                                                                                                                                                                                                                                                                                                     | 2 CHILD FROM 00 TILL 11:99<br>FROM 06 TILL 11:99 PAY <b>200 ECP</b><br>www.seliyahotel.com                                                                                                                                                                                 |                 |          |        |        |           |     | FO                                                                                                                         |
|                                                                                                                                                                    | stuer adipiscing elit, sed diam nonummy nibh euismod tincidunt ut laoreet<br>t wisi enim ad minim veniam, quis nostrud exerci tation ullamcorper suscipit                                                                                                                                                                                                                                                                                                                                                                                                                                                                                                                                                                                                                                                                                                                                                                                                                                                                                                                                                                                                                                                                                                                                                                                                                                                                                                                                                                                                                                                                                                                                                                                                                                                                                                                                                                                                                                                                                                                                       |                                                                                                                                                                                                                                                                            | <u>ل</u> الم ال | $\Delta$ |        |        |           |     | TT                                                                                                                         |

Menus:

Custom Layouts: Tailored to your style. Durable Materials: Long-lasting and attractive. Clear Organization: Easy to navigate.

Price Lists:

Professional Design: Clean and readable. Strategic Highlights: Emphasize key items. Durable Formats: Built to last.