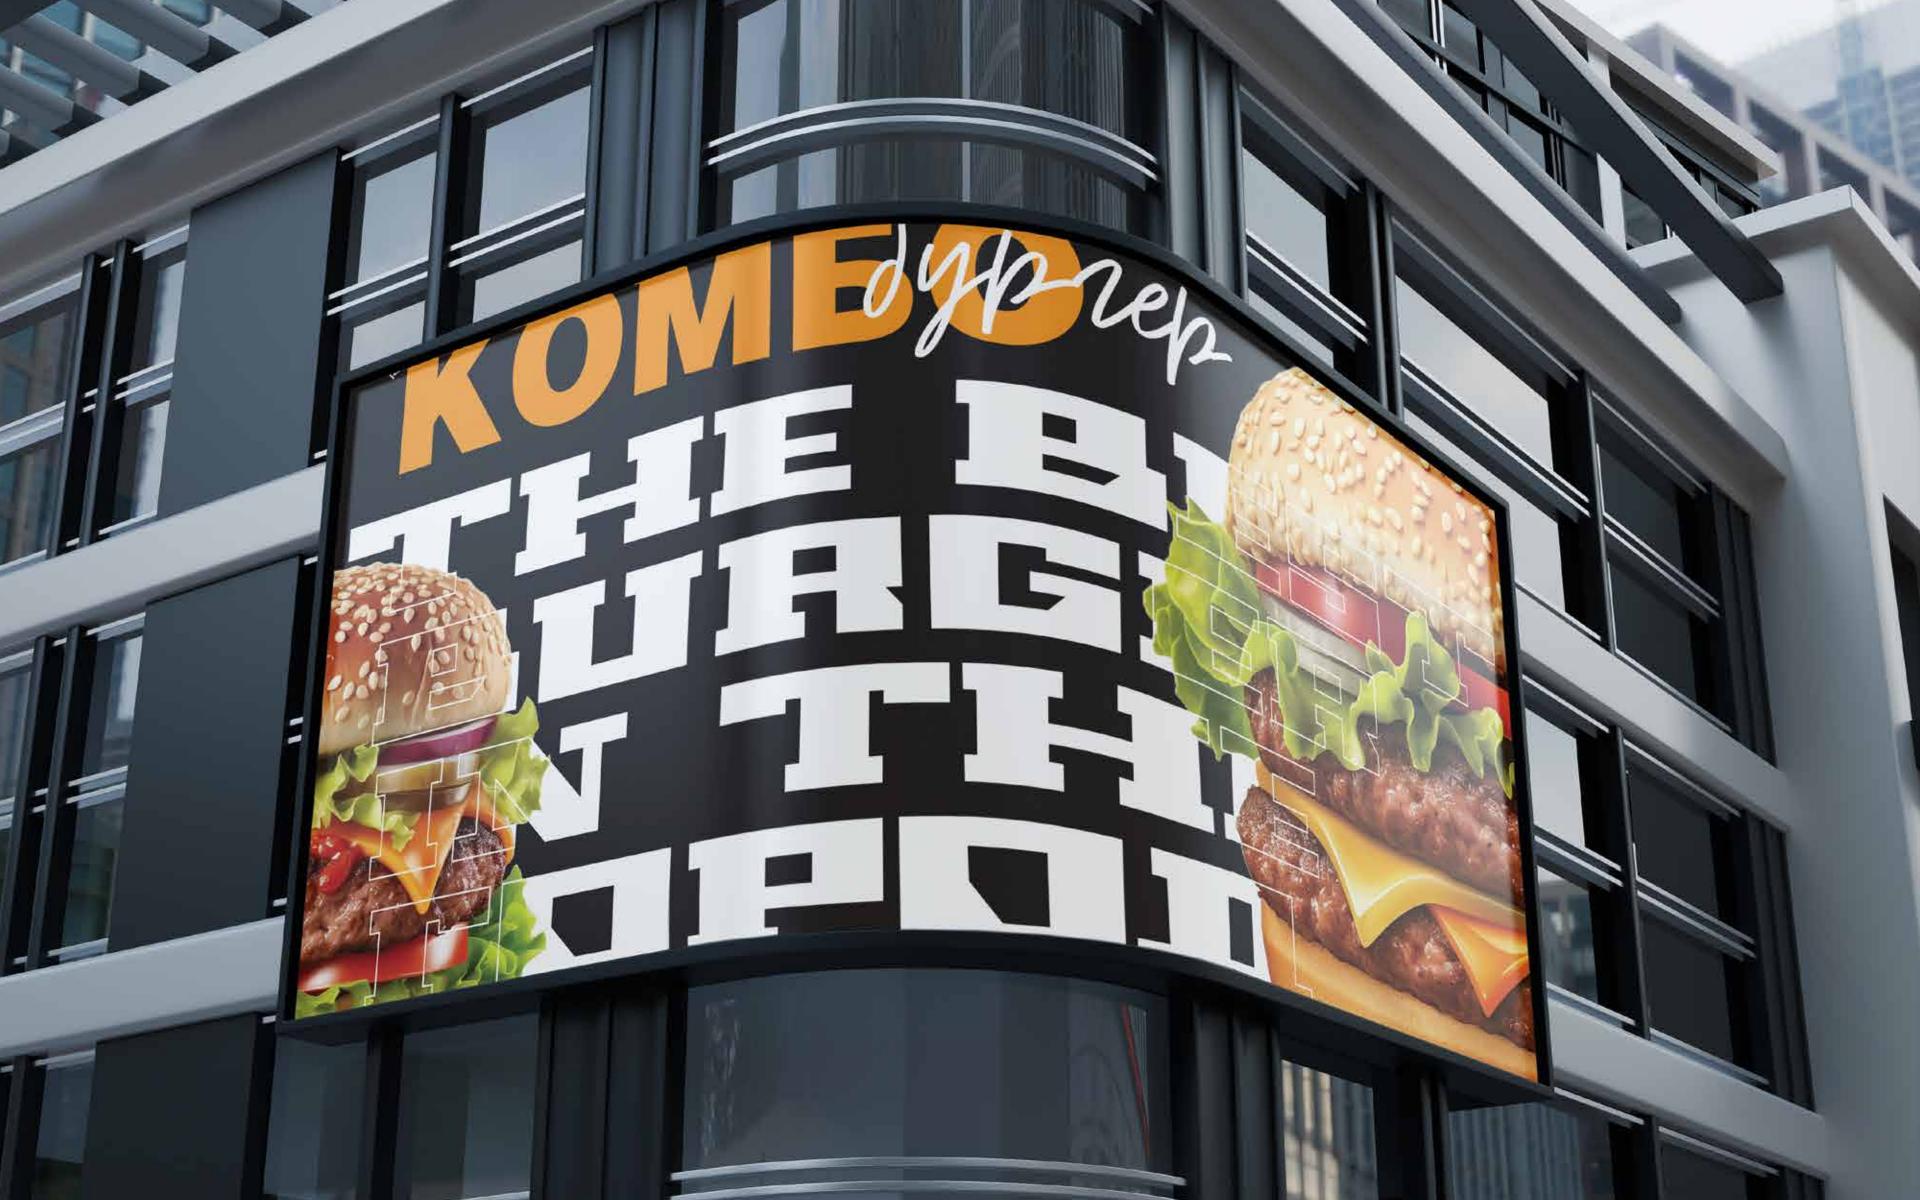

МА В КОНВО GABOTINES О ВАЖИ ЗДОРОБЫ В СВЕЖЕСТИ ПРИЦИАЛАТИОЙ КЛИ. БКУСНЫЙ БУРГЕР, ПРИГОТОРЛЕННЫЙ ИЗ СВЕЖЕГО ИНСА. С ДОБАВЛЕНИЕН СБЕЖИХ ОБОДЕЙ И ВЕУСОВИХ СОУСОВ НА МАРТОЙ БУЛОЧКЕ. ХРУСТЕЩИЯ КАРТОФИЛЬ 628, ТЕАТЕЛЬНО ПРИГОТОВЛЕННЫЙ ДО ЗОЛОТИСТОЙ КОРОЧКИ.

БУРГЕР