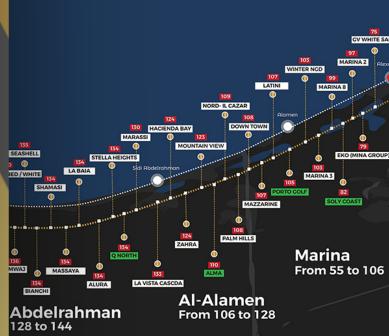

# TUBA NORTH COAST MAP RAMLA Sidi Hinesh From 220 to 292 Ras Al-Hekma From 177 to 220 Al Daba'a ALURA BIANCHI Sidi Abdelrahman From 128 to 144 فريطة الساحل الشمالي www.tuBarealestate.com

220

@mosr.food

ШАУРМА КОМБО - ИДЕАЛЬНОЕ СОЧЕТАНИЕ ВОСТОЧНЫХ ВКУСОВ: СОЧНОЕ МЯСО, АРОМАТНИЕ СПЕЦИИ, СВЕЖИЕ ОВОЩИ И АППЕТИТНЫЙ ЛАВАШ. ЭТО НАСТОЯЩЕЕ УДОВОЛЬСТВИЕ ДЛЯ ВАШЕРО ВКУСА!