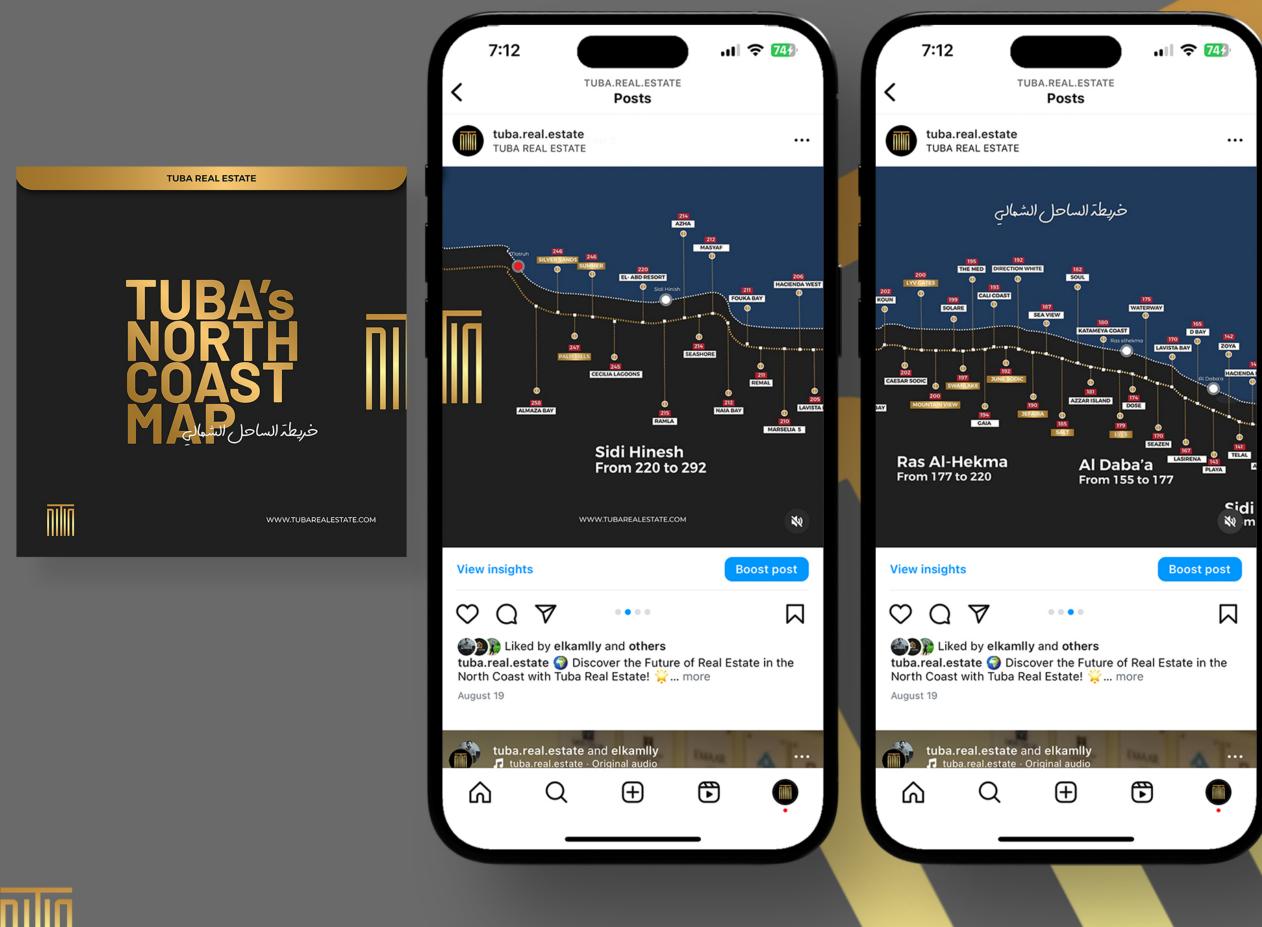

# TUBA NORTH COAST MAP RAMLA Sidi Hinesh From 220 to 292 Ras Al-Hekma From 177 to 220 Al Daba'a ALURA BIANCHI Sidi Abdelrahman From 128 to 144 فريطة الساحل الشمالي www.tuBarealestate.com

220

@mosr.food

ШАУРМА КОМБО - ИДЕАЛЬНОЕ СОЧЕТАНИЕ ВОСТОЧНЫХ ВКУСОВ: СОЧНОЕ МЯСО, АРОМАТНИЕ СПЕЦИИ, СВЕЖИЕ ОВОЩИ И АППЕТИТНЫЙ ЛАВАШ. ЭТО НАСТОЯЩЕЕ УДОВОЛЬСТВИЕ ДЛЯ ВАШЕРО ВКУСА!