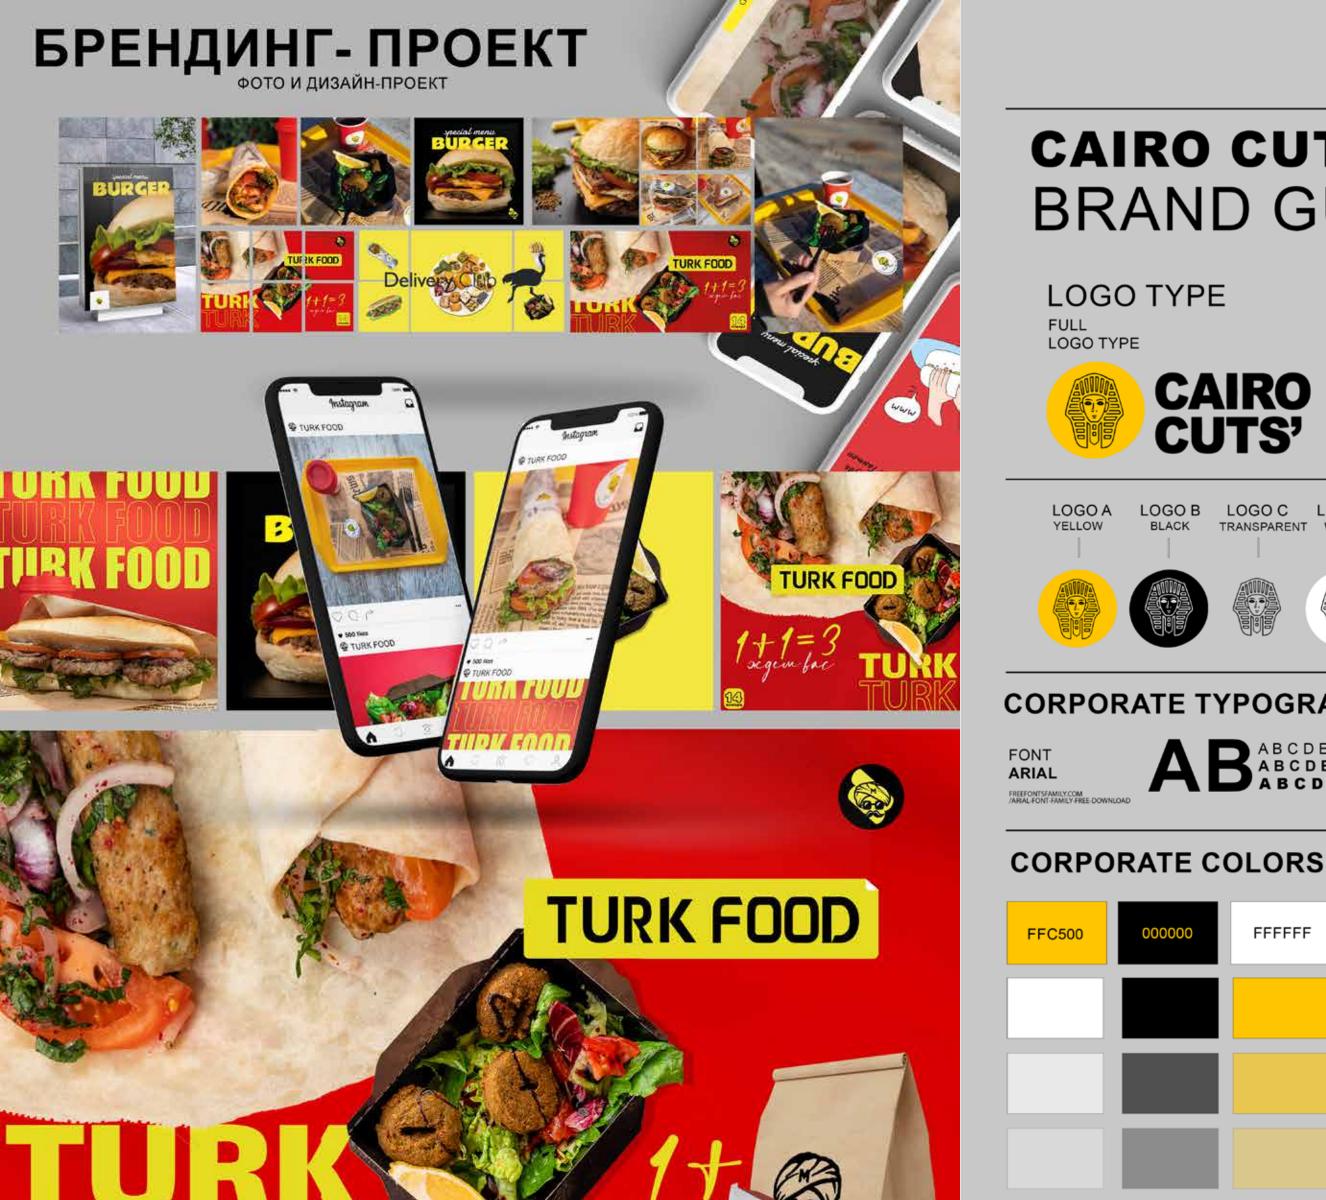

# **CAIRO CUTS BRAND GUIDELINES**

# CORPORATE STATIONERY

TYPE OF SATAIONER ITEMS

# **CORPORATE TYPOGRAPHY**

ABCDEFGHIKLMNOPQRSTVXYZ ABCDEFGHIKLMNOPQRSTVXYZ ABCDEFGHIKLMNOPQRSTVXYZ 0.2

# **CORPORATE PHILANTHROPY**

COLOR IS NOT PART OF THE BASF LOGO CAIRO CUTS LOGO IS ALWAYS BLACK OR WHITE AND IT IS PLACED ON A BACKGROUND IN ONE OF OUR CORPORATE COLORS IN THE BANDEROLE DESIGN OR WHEN APPEARING WITH OTHER BRANDS