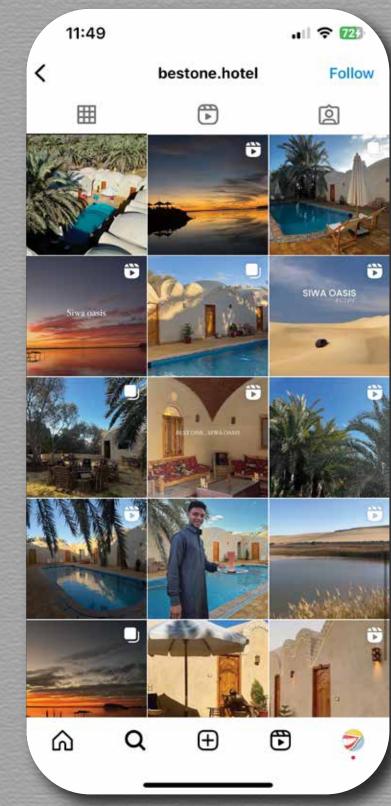

, ....

@UBRO.LOUNG

**@BESTONE.HOTEL** 

Highlighted on our Instagram profiles is our comprehensive skill set encompassing every aspect of content creation. From captivating photography and dynamic videography to engaging reels, meticulous editing, and innovative content curation, we pride ourselves ondelivering top-tier visual experiences.